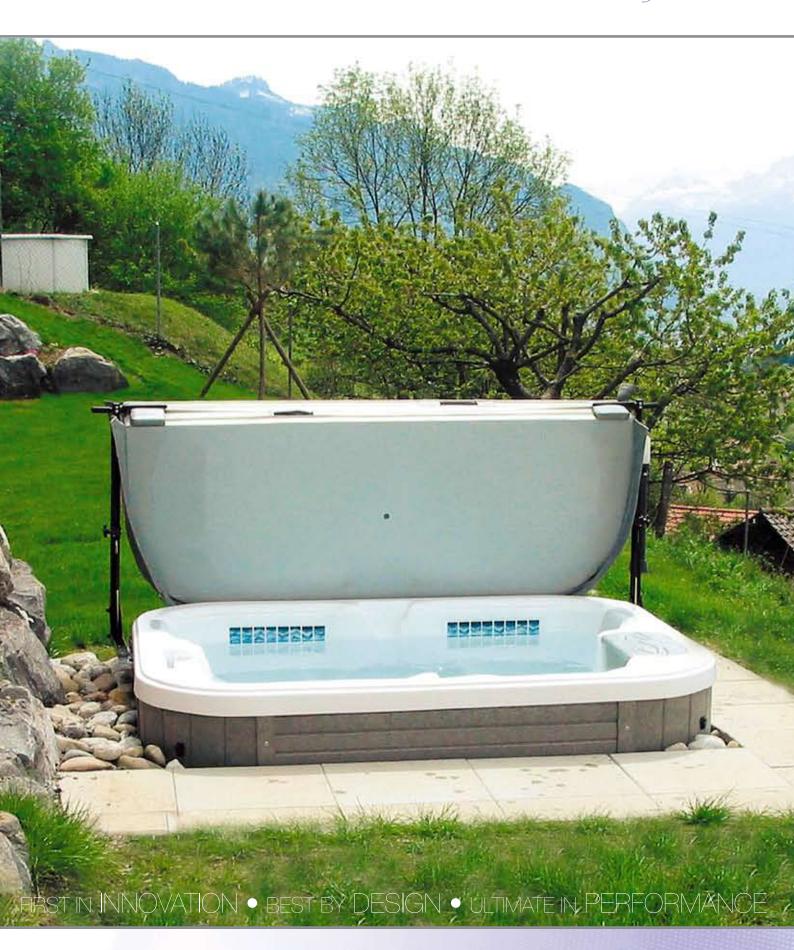

### Reflections

M

Drive

UltraLounge

**DrinkHolders** 

Retail price : 12 995 €\*

Massage Sequencer

NeckFlex Jet System

UltraPure

The perfect hot tub for those who demand high performance in a compact package. Immerse yourself in total head-to-toe therapy in the UltraLounge, with a fully customized massage and NeckFlex Jet Pillow.

Dimensions / Capacity
Seating Capacity
Weight
Wet: 1 050 kg / Dry: 290 kg
Features
1 UltraLounge
1 NeckFlex Jet Pillow
Dynamic Massage Sequencer
M•Drive Control
25 Jets
1 Single Speed Pump
1 Circulation Pump
UltraPure Water Management System