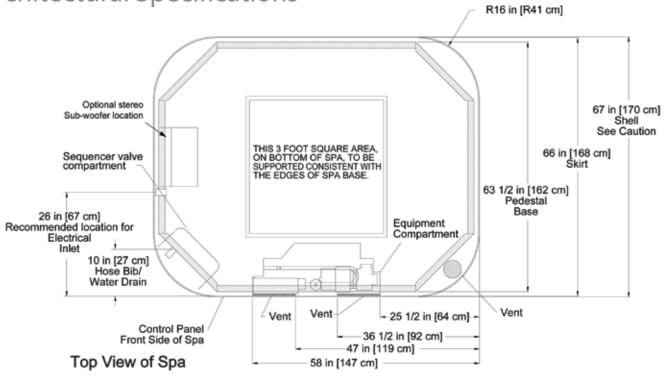

**Architectural Specifications** 

#### Caution:

Due to manufacturing tolerances there could be some minor differences between the actual spa and the drawing above. If site planning is critical to such tolerances, be sure to measure your actual spa.

- 1. Subject to change without notice.
- 2. Engineering specs may differ slightly from brochure.
- 3. For E-Z lifter installation allow 18" (45.72cm) clearances on the backside of the spa.
- 4. Alternative cabinets may add significant weight. Ask your dealer for exact details

Dimensions shown as inches and (centimeters) -XX" (cm)