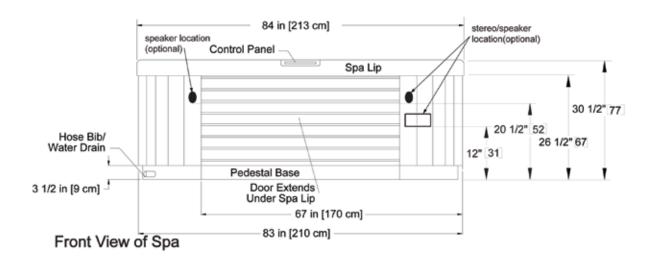

**Architectural Specifications** 

#### Caution:

Due to manufacturing tolerances there could be some minor differences between the actual spa and the drawing above. If site planning is critical to such tolerances, be sure to measure your actual spa.

- 1. Subject to change without notice.
- 2. Engineering specs may differ slightly from brochure.
- 3. For E-Z lifter installation allow 18" (45.72cm) clearances on the backside of the spa.
- 4. Alternative cabinets may add significant weight. Ask your dealer for exact details

Dimensions shown as inches and (centimeters) -XX" (cm)