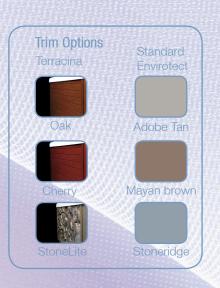

| General          |                                 |
|------------------|---------------------------------|
| Shape            | Rectangular                     |
| Seating Capacity | 3                               |
| Shell Material   | Ultralife™ / Granitex™ / Geloy® |
| Dimensions       | 213 cm X 169 cm x 76 cm H       |
| Corner Radii     | 41 cm                           |
| Water Capacity   | 757 Liters                      |
| Dry Weight       | 291 kg                          |
| Shipping Weight  | 313 kg                          |
| Full Weight      | 1048 kg                         |
| Skirt Material   | Wood or Synthetic               |