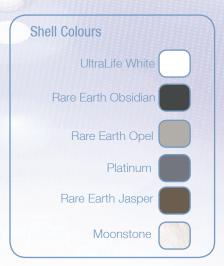

| General          |                                 |
|------------------|---------------------------------|
| Shape            | Rectangular                     |
| Seating Capacity | 3                               |
| Shell Material   | Ultralife™ / Granitex™ / Geloy® |
| Dimensions       | 213 cm X 169 cm x 76 cm H       |
| Corner Radii     | 41 cm                           |
| Water Capacity   | 757 Liters                      |
| Dry Weight       | 291 kg                          |
| Shipping Weight  | 313 kg                          |
| Full Weight      | 1048 kg                         |
| Skirt Material   | Wood or Synthetic               |