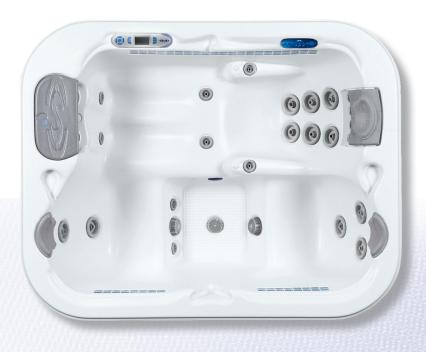

### Reflections

M

Drive

UltraLounge

**DrinkHolders** 

Retail price : 12 995 €\*

Massage Sequencer

NeckFlex Jet System

UltraPure

The perfect hot tub for those who demand high performance in a compact package. Immerse yourself in total head-to-toe therapy in the UltraLounge, with a fully customized massage and NeckFlex Jet Pillow.

Dimensions / Capacity
Seating Capacity
Weight
Wet: 1 050 kg / Dry: 290 kg
Features
1 UltraLounge
1 NeckFlex Jet Pillow
Dynamic Massage Sequencer
M•Drive Control
25 Jets
1 Single Speed Pump
1 Circulation Pump
UltraPure Water Management System

| General          |                                 |
|------------------|---------------------------------|
| Shape            | Rectangular                     |
| Seating Capacity | 3                               |
| Shell Material   | Ultralife™ / Granitex™ / Geloy® |
| Dimensions       | 213 cm X 169 cm x 76 cm H       |
| Corner Radii     | 41 cm                           |
| Water Capacity   | 757 Liters                      |
| Dry Weight       | 291 kg                          |
| Shipping Weight  | 313 kg                          |
| Full Weight      | 1048 kg                         |
| Skirt Material   | Wood or Synthetic               |