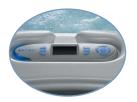

| Electrical System           | 50Hz                                     |
|-----------------------------|------------------------------------------|
| Voltage                     | 230                                      |
| Amperage                    | 1X16 / 2X16 / 1X32                       |
| Heater                      | FastFlo 2.9 kW                           |
| Thermostat                  | Electronic                               |
| Light                       | Multi color LED                          |
| Control System              | MSPA-MP-CE-D17                           |
| Upper Control (programable) | M-Drive with Scrolling Message<br>Center |
| Auxiliary Upper Control     | No                                       |