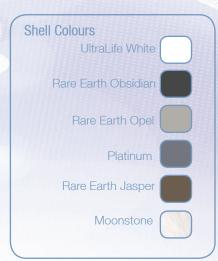

UltraPure Water Management System

Liquid FX in option

| General          |                                 |
|------------------|---------------------------------|
| Shape            | Square                          |
| Seating Capacity | 5+                              |
| Shell Material   | Ultralife™ / Granitex™ / Geloy® |
| Dimensions       | 213 cm X 213 cm x 91 cm H       |
| Corner Radii     | 41 cm                           |
| Water Capacity   | 1 100 Liters                    |
| Dry Weight       | 300 kg                          |
| Shipping Weight  | 320 kg                          |
| Full Weight      | 1 400 kg                        |
| Skirt Material   | Wood or Synthetic               |