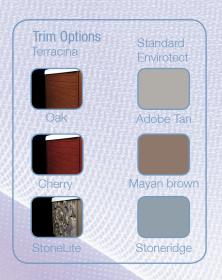

UltraPure Water Management System

Liquid FX in option

| General          |                                 |
|------------------|---------------------------------|
| Shape            | Square                          |
| Seating Capacity | 5+                              |
| Shell Material   | Ultralife™ / Granitex™ / Geloy® |
| Dimensions       | 213 cm X 213 cm x 91 cm H       |
| Corner Radii     | 41 cm                           |
| Water Capacity   | 1 100 Liters                    |
| Dry Weight       | 300 kg                          |
| Shipping Weight  | 320 kg                          |
| Full Weight      | 1 400 kg                        |
| Skirt Material   | Wood or Synthetic               |