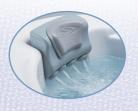

A sophisticated spa There's new contoured seating all around, and amazing hydrotherapy. The new UltraLounge, NeckFLex Jet Pillow and the new deeper foot well with improved Typhoon Jets make this a remarkable hot tub.

Dimensions (cm) / Capacity 213 x 213 x 91 cm H / 1100 I

Seating Capacity 6 Adults

Weight Wet: 1400 kg / Dry: 300 kg

Features 2 NeckFlex Jet Pillows

UltraLounge
2 Single Speed Pumps

MoDrive Control
37 Jets
1 Circulation Pump