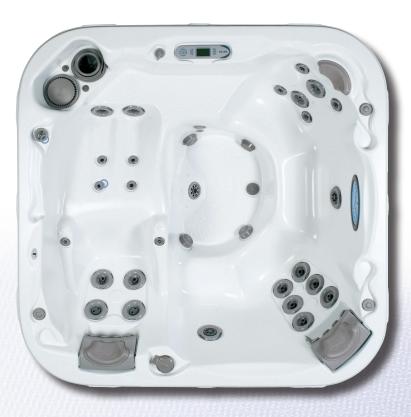

A sophisticated spa There's new contoured seating all around, and amazing hydrotherapy. The new UltraLounge, NeckFLex Jet Pillow and the new deeper foot well with improved Typhoon Jets make this a remarkable hot tub.

Dimensions (cm) / Capacity 213 x 213 x 91 cm H / 1100 I

Seating Capacity 6 Adults

Weight Wet: 1400 kg / Dry: 300 kg

Features 2 NeckFlex Jet Pillows

UltraLounge
2 Single Speed Pumps

MoDrive Control
37 Jets
1 Circulation Pump

UltraPure Water Management System

Liquid FX in option

| General          |                                 |
|------------------|---------------------------------|
| Shape            | Square                          |
| Seating Capacity | 5+                              |
| Shell Material   | Ultralife™ / Granitex™ / Geloy® |
| Dimensions       | 213 cm X 213 cm x 91 cm H       |
| Corner Radii     | 41 cm                           |
| Water Capacity   | 1 100 Liters                    |
| Dry Weight       | 300 kg                          |
| Shipping Weight  | 320 kg                          |
| Full Weight      | 1 400 kg                        |
| Skirt Material   | Wood or Synthetic               |