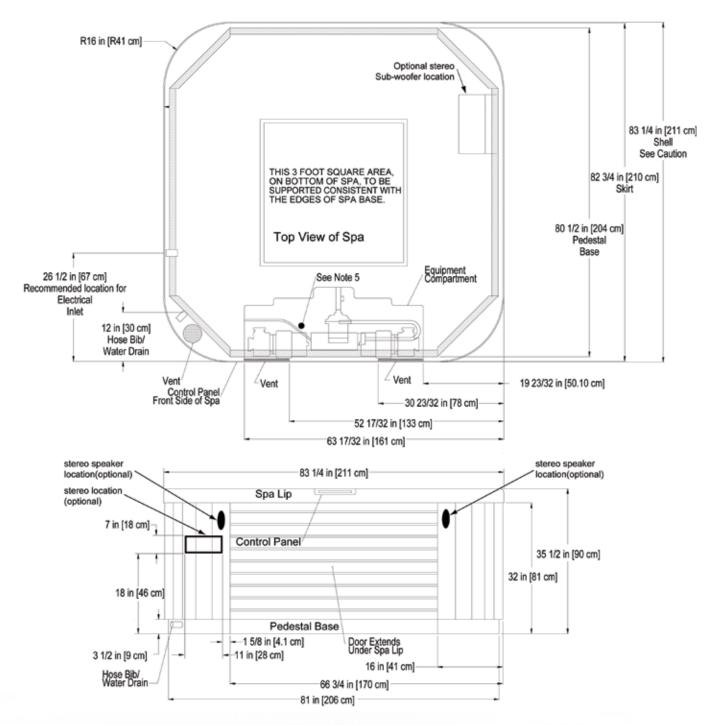

#### Caution:

Due to manufacturing tolerances there could be some minor differences between the actual spa and the drawing above. If site planning is critical to such tolerances, be sure to measure your actual spa.

- 1. Subject to change without notice.
- 2. Engineering specs may differ slightly from brochure.
- 3. For E-Z lifter installation allow 18" (45.72cm) clearances on the backside of the spa.
- 4. Alternative cabinets may add significant weight. Ask your dealer for exact details

Dimensions shown as inches and (centimeters) -XX" (cm)