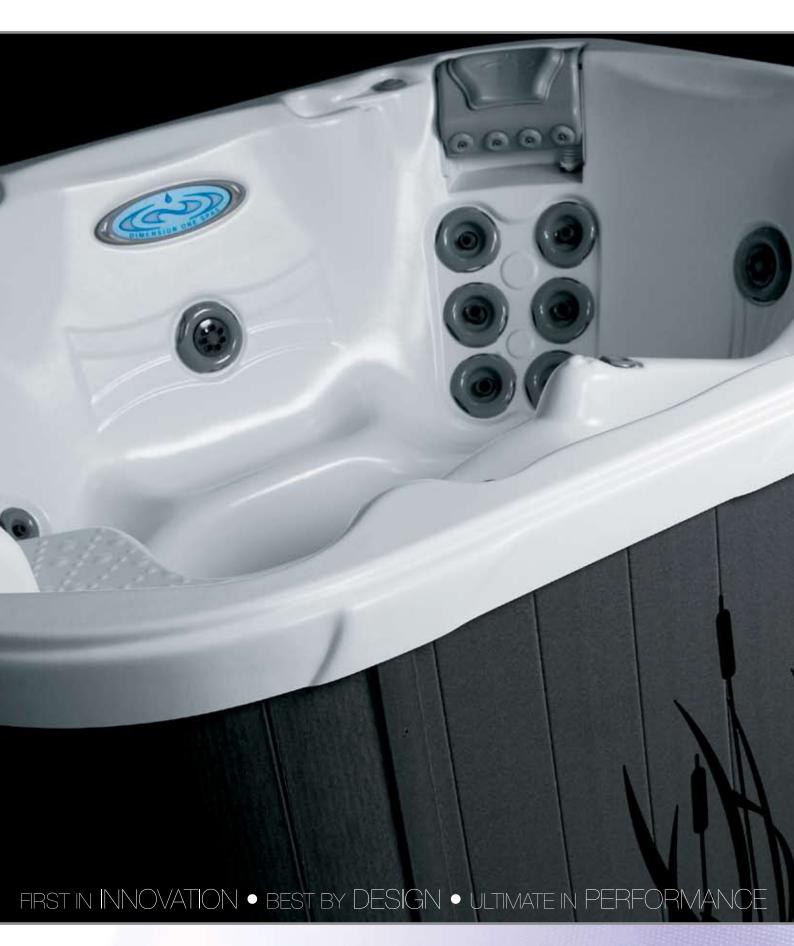

A sophisticated spa There's new contoured seating all around, and amazing hydrotherapy. The new UltraLounge, NeckFLex Jet Pillow and the new deeper foot well with improved Typhoon Jets make this a remarkable hot tub.

Dimensions (cm) / Capacity 213 x 213 x 91 cm H / 1100 I

Seating Capacity 6 Adults

Weight Wet: 1400 kg / Dry: 300 kg

Features 2 NeckFlex Jet Pillows

UltraLounge
2 Single Speed Pumps

MoDrive Control
37 Jets
1 Circulation Pump

UltraPure Water Management System

Liquid FX in option

| General          |                                 |
|------------------|---------------------------------|
| Shape            | Square                          |
| Seating Capacity | 5+                              |
| Shell Material   | Ultralife™ / Granitex™ / Geloy® |
| Dimensions       | 213 cm X 213 cm x 91 cm H       |
| Corner Radii     | 41 cm                           |
| Water Capacity   | 1 100 Liters                    |
| Dry Weight       | 300 kg                          |
| Shipping Weight  | 320 kg                          |
| Full Weight      | 1 400 kg                        |
| Skirt Material   | Wood or Synthetic               |